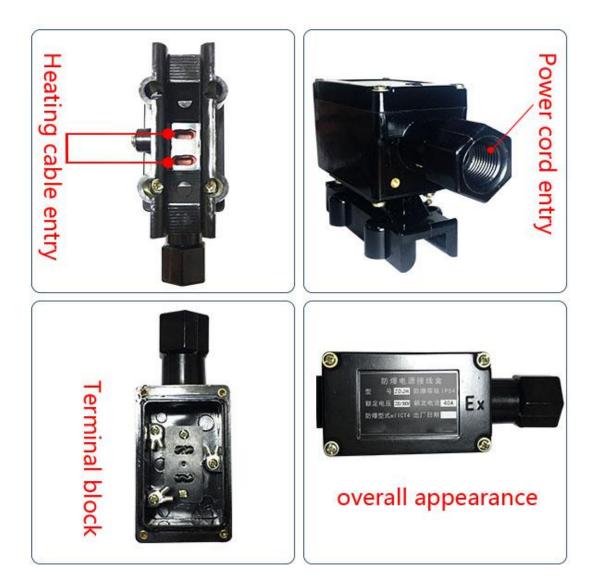

ic heating cable in the explosion-proof area. Generally fixed on the pipeline. After being matched with the electric heating cable, it is suitable for the use of the explosive gas mixture T4 field in the first and second areas of the factory.

### 1. Product introduction



Product name Explosion-proof power junction box

Product model: TKFDH

Rated voltage: 220V

Rated current: 40A

Explosion-proof type: DIICT4

Explosion-proof grade: IP67

## 2, Product wiring

1. Wiring is as shown in the figure on the right. When using outdoors, the incoming cable needs to be protected by a hose to prevent water ingress.

2. It is recommended to apply 704 glue to the connected terminals to prevent arcs and short circuits.



- Heat Tracing cord terminal Power cord terminal



## 3. Product appearance