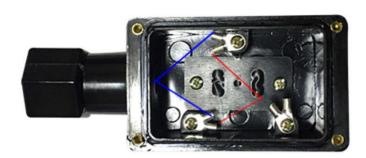

## 2, Product wiring

1. Wiring is as shown in the figure on the right. When using outdoors, the incoming cable needs to be protected by a hose to prevent water ingress.

2. It is recommended to apply 704 glue to the connected terminals to prevent arcs and short circuits.

- Heat Tracing cord terminal Power cord terminal