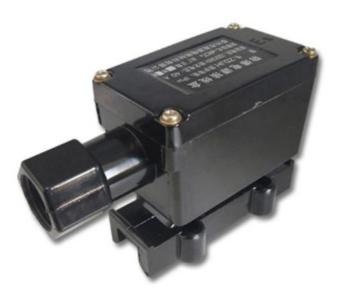

#### Explosion-proof power junction box

The explosion-proof power junction box is used to connect the power cord and the electric heating cable in the explosion-proof area. Generally fixed on the pipeline. After being matched with the electric heating cable, it is suitable for the use of the explosive gas mixture T4 field in the first and second areas of the factory.

### 1. Product introduction

Product name Explosion-proof power junction box

Product model: TKFDH

Rated voltage: 220V

Rated current: 40A

Explosion-proof type: DIICT4

Explosion-proof grade: IP67